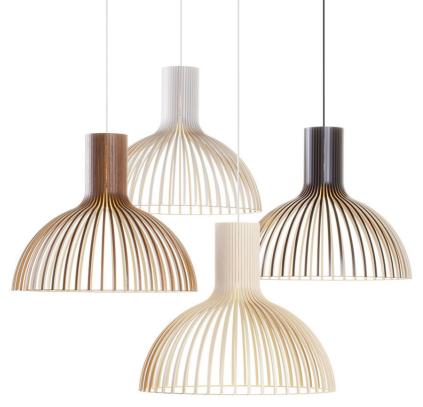

## Victo 4250 pendant lamp

Handmade of PEFC-certified formpressed birch in Finland by highly skilled craftsmen. The wood provides a soft luminosity for atmosphere and appeal.

## Finishing options

Natural birch

White textile cable + ceiling cup

White laminated

White textile cable + ceiling cup

Black laminated

Black textile cable + ceiling cup

Walnut veneer