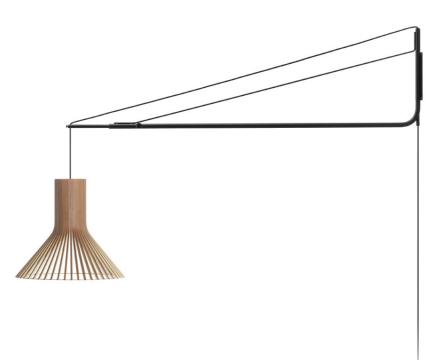

#### Varsi 1000 suspension arm

Adjustable suspension arm that enables the use of the already classic Secto Design pendants in a new and creative way. With the wall mounted suspension arm the pendants Secto, Secto Small, Octo, Octo Small, Victo, Puncto and Kontro can be placed in a space where ceiling suspension is not an option.

## Product details

| Material       | Structure painted steel                                                               |
|----------------|---------------------------------------------------------------------------------------|
| Sizes          | Height 41 cm                                                                          |
|                | Length 130–230 cm, adjustable                                                         |
|                | Weight 3,5 kg (without the pendant)                                                   |
|                | Rotation 180 degrees                                                                  |
|                | Package 139 × 46 × 9 cm, 5 kg                                                         |
| DALI           | Depends on the pendant lamp                                                           |
| Cable          | 8 m, black or white. Comes with a plug and switch.                                    |
| Classification | Ingress Protection IP20                                                               |
|                | IEC Protection Class II                                                               |
|                | CE marking                                                                            |
| Installation   | The desired hanging height of the pendant is adjusted by tightening the two screws on |
|                | the arm.                                                                              |
| Maintenance    | Wipe dust regularly. To remove fresh stains wipe with a slightly moist cloth.         |