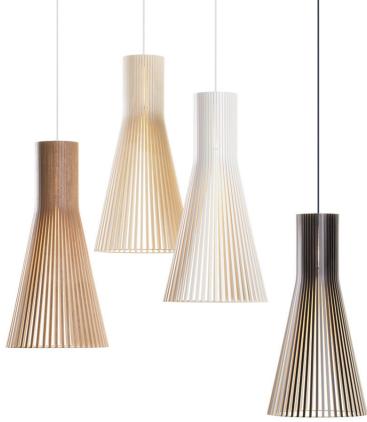

## Secto 4200 pendant lamp

Handmade of PEFC-certified formpressed birch in Finland by highly skilled craftsmen. The wood provides a soft luminosity for atmosphere and appeal.

## Finishing options

White textile cable + ceiling cup
White laminated
White textile cable + ceiling cup
Walnut veneer
White textile cable + ceiling cup
Walnut veneer
White textile cable + ceiling cup