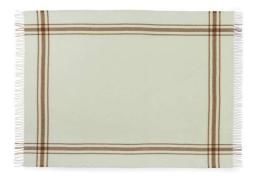

## Papa

THROW BLANKET FRAME H 130  $\times$  L 200 Available only in Camel/Lilac color

THROW BLANKET FRAME H 130  $\times$  L 200 Available only in Pistachio/Camel

THROW BLANKET CHECK
H 130 x L 200
Available only in Blue/Peach color