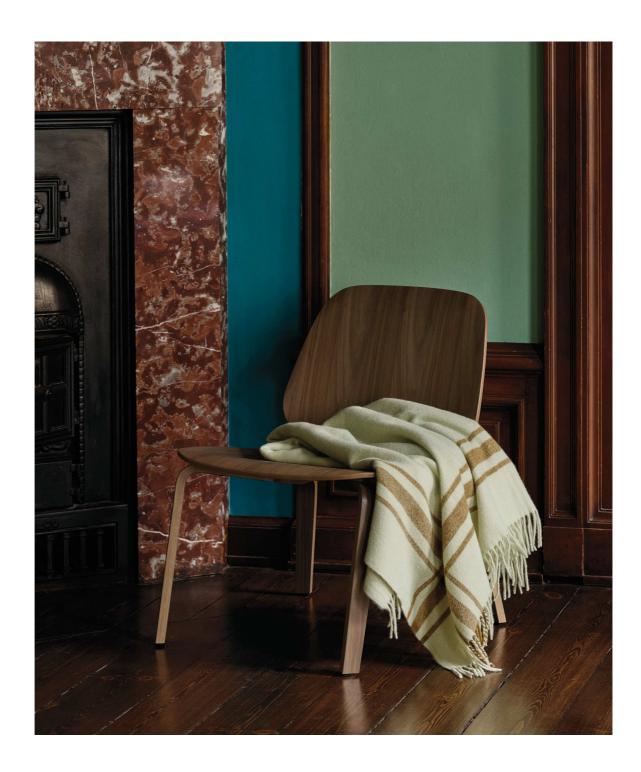

## **PAPA**

Papa is a new range of exclusive checked throw blankets for the home, exuding the feeling of a sophisticated men's room and old school hygge. Fashionable color combinations add an element of surprise and a modern contrast to the classic style.

## CONSTRUCTION

Papa Throw Blanket is made of 100% New Zealand wool in 19,5-micron grain dense weave. The blanket is available in four color combinations and two prints; check and frame. Fringes along the top and bottom edge. The woolen blanket can be used as a throw for the bed, couch or as a picnic blanket.