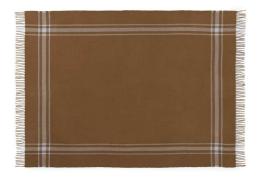

## Papa

THROW BLANKET FRAME H 130  $\times$  L 200 Available only in Camel/Lilac color

THROW BLANKET FRAME H 130  $\times$  L 200 Available only in Pistachio/Camel

THROW BLANKET CHECK
H 130 x L 200
Available only in Blue/Peach color