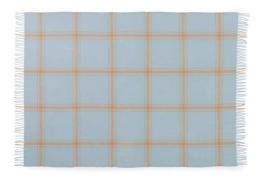

THROW BLANKET CHECK
H I 30 x L 200
Available only in Dark Blue/Pale yellow color

DESIGN Sofia Bordoni, 2019

MATERIAL 100% New Zealand Wool