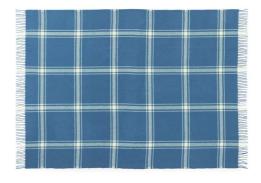

## Papa

THROW BLANKET FRAME H 130  $\times$  L 200 Available only in Camel/Lilac color

THROW BLANKET FRAME H 130  $\times$  L 200 Available only in Pistachio/Camel

THROW BLANKET CHECK
H 130 x L 200
Available only in Blue/Peach color

THROW BLANKET CHECK
H I 30 x L 200
Available only in Dark Blue/Pale yellow color

DESIGN Sofia Bordoni, 2019

MATERIAL 100% New Zealand Wool

## CONSTRUCTION

Papa Throw Blanket is made of 100% New Zealand wool in 19,5-micron grain dense weave. The blanket is available in four color combinations and two prints; check and frame. Fringes along the top and bottom edge. The woolen blanket can be used as a throw for the bed, couch or as a picnic blanket.