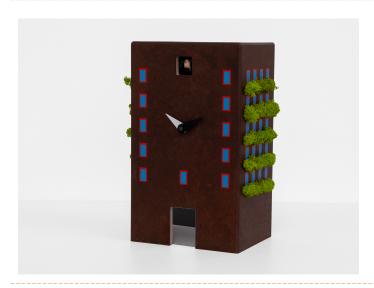

## **Urban Cuckoo**

mod. 2447 design by

Colors:
Corten steel

Urban Cuckoo is an innovative table or wall cuckoo designed by Patrizia Dalla Pace. The designer wants us to see and feel nature even in the city, creating a true representation of sustainable architecture. The green, which symbolically protrudes from the window sills, is realized with stabilized moss. It can be hung on the wall but also put on the office table or among the shelves of the home bookcase. Manufactured with real Corten steel with natural oxidation. The cuckoo battery movement of German design has a photosensitive sensor that makes it not sing when it's dark, and there also buttons that allow you to adjust the intensity of the sound or turn it off altogether.