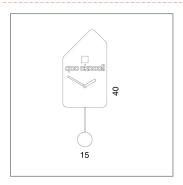

## q01

mod. 1695 design by Alberto Sala

Colors:

red

white

black

green

The classic cuckoo clock has been restyled in a contemporary fashion with well-defined features and distinct shapes such as the unique asymmetric roof, giving life to a whole new cuckoo clock of minimalist design. The only decoration is the writing 'qoo ckooo!!' placed between the bird and the hands of the clock which recalls the sound the feathered bird makes. Cuckoo clock made in wood. Battery quartz movement. The Cuckoo strike is switched off automatically during the night controlled by a light sensor.

## **Pictures**











## Dimensions