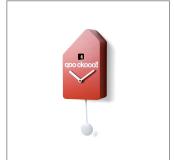

## q01

mod. 1695 design by Alberto Sala

Colors:

red

white

black

green

The classic cuckoo clock has been restyled in a contemporary fashion with well-defined features and distinct shapes such as the unique asymmetric roof, giving life to a whole new cuckoo clock of minimalist design. The only decoration is the writing 'qoo ckooo!!' placed between the bird and the hands of the clock which recalls the sound the feathered bird makes. Cuckoo clock made in wood. Battery quartz movement. The Cuckoo strike is switched off automatically during the night controlled by a light sensor.