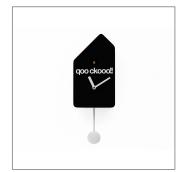

## q01

mod. 1695 design by Alberto Sala

Colors:

red

white

black

green

The classic cuckoo clock has been restyled in a contemporary fashion with well-defined features and distinct shapes such as the unique asymmetric roof, giving life to a whole new cuckoo clock of minimalist design. The only decoration is the writing 'qoo ckooo!!' placed between the bird and the hands of the clock which recalls the sound the feathered bird makes. Cuckoo clock made in wood. Battery quartz movement. The Cuckoo strike is switched off automatically during the night controlled by a light sensor.