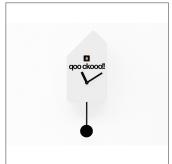

## q01

mod. 1695 design by Alberto Sala

Colors:

red

white

black

green

The classic cuckoo clock has been restyled in a contemporary fashion with well-defined features and distinct shapes such as the unique asymmetric roof, giving life to a whole new cuckoo clock of minimalist design. The only decoration is the writing 'qoo ckooo!!' placed between the bird and the hands of the clock which recalls the sound the feathered bird makes. Cuckoo clock made in wood. Battery quartz movement. The Cuckoo strike is switched off automatically during the night controlled by a light sensor.