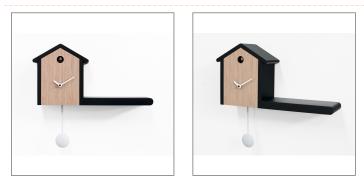

## My House

mod. 2420 design by Park Woncheol & Shin Dong Rak

**Colors:** black and light wood

The choice of "soft" shapes and "warm" materials like wood make My House a clock that everyone would like to have to accompany us in the passing of time. The classic house, designed in a modern way by the famous Korean designers Park Woncheol & Shin Dong Rak, host the cuckoo and is available in two versions. In the black version, the "front" of the house is in light wood, in the other case it is made entirely of wood. The little house is flanked by a shelf that completes, in an innovative way, the design of a clock suitable for all environments, even those more classic. Produced from materials that are environmentally friendly and painted with non-toxic paints. The battery operated cuckoo movement has a light sensor that automatically turns off the cuckoo sound in the absence of light. A push button allows you to adjust the intensity of sound or turn it off altogether.

## Pictures