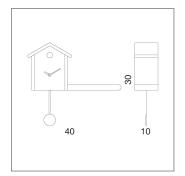

to accompany us in the passing of time. The classic house, designed in a modern way by the famous Korean designers Park Woncheol & Shin Dong Rak, host the cuckoo and is available in two versions. In the black version, the "front" of the house is in light wood, in the other case it is made entirely of wood. The little house is flanked by a shelf that completes, in an innovative way, the design of a clock suitable for all environments, even those more classic. Produced from materials that are environmentally friendly and painted with non-toxic paints. The battery operated cuckoo movement has a light sensor that automatically turns off the cuckoo sound in the absence of light. A push button allows you to adjust the intensity of sound or turn it off altogether.

## Pictures



## Dimensions