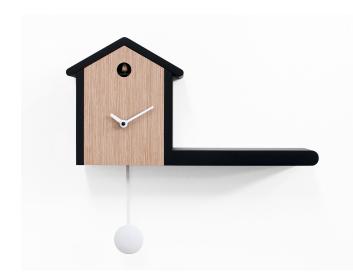

## My House

mod. 2420 design by Park Woncheol & Shin Dong Rak

**Colors:** black and light wood

The choice of "soft" shapes and "warm" materials like wood make My House a clock that everyone would like to have to accompany us in the passing of time. The classic house, designed in a modern way by the famous Korean designers Park Woncheol & Shin Dong Rak, host the cuckoo and is available in two versions. In the black version, the "front" of the house is in light wood, in the other case it is made entirely of wood. The little house is flanked by a shelf that completes, in an innovative way, the design of a clock suitable for all environments, even those more classic. Produced from materials that are environmentally friendly and painted with non-toxic paints. The battery operated cuckoo movement has a light sensor that automatically turns off the cuckoo sound in the absence of light. A push button allows you to adjust the intensity of sound or turn it off altogether.