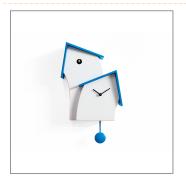

## Colors:

white and orange white and light blue white and green black

The highly original shape of this wall cuckoo clock designed by Domenico Cimino was inspired by the wave-like motion of a dance. Made from curved wood coated with non-toxic paint by skilled artisan's hands, this extremely refined item adapts admirably to any environment. The high-quality, German-designed cuckoo movement is powered by two batteries, a light sensor prevents the cuckoo from calling when it is dark. A switch allows the sound to be regulated or switched off completely.