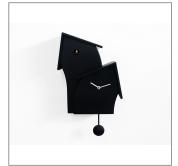

## Colors:

white and orange white and light blue white and green black

The highly original shape of this wall cuckoo clock designed by Domenico Cimino was inspired by the wave-like motion of a dance. Made from curved wood coated with non-toxic paint by skilled artisan's hands, this extremely refined item adapts admirably to any environment. The high-quality, German-designed cuckoo movement is powered by two batteries, a light sensor prevents the cuckoo from calling when it is dark. A switch allows the sound to be regulated or switched off completely.