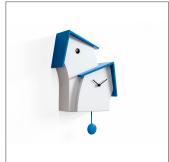

## Colors:

white and orange white and light blue white and green black

The highly original shape of this wall cuckoo clock designed by Domenico Cimino was inspired by the wave-like motion of a dance. Made from curved wood coated with non-toxic paint by skilled artisan's hands, this extremely refined item adapts admirably to any environment. The high-quality, German-designed cuckoo movement is powered by two batteries, a light sensor prevents the cuckoo from calling when it is dark. A switch allows the sound to be regulated or switched off completely.