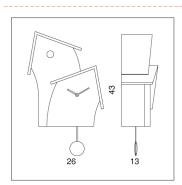

## **Jazz Time**

mod. 2505 design by Domenico Cimino

## Colors:

white and orange white and light blue white and green black

The highly original shape of this wall cuckoo clock designed by Domenico Cimino was inspired by the wave-like motion of a dance. Made from curved wood coated with non-toxic paint by skilled artisan's hands, this extremely refined item adapts admirably to any environment. The high-quality, German-designed cuckoo movement is powered by two batteries, a light sensor prevents the cuckoo from calling when it is dark. A switch allows the sound to be regulated or switched off completely.

## **Pictures**

















## Dimensions