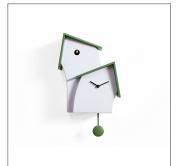

## Colors:

white and orange white and light blue white and green black

The highly original shape of this wall cuckoo clock designed by Domenico Cimino was inspired by the wave-like motion of a dance. Made from curved wood coated with non-toxic paint by skilled artisan's hands, this extremely refined item adapts admirably to any environment. The high-quality, German-designed cuckoo movement is powered by two batteries, a light sensor prevents the cuckoo from calling when it is dark. A switch allows the sound to be regulated or switched off completely.