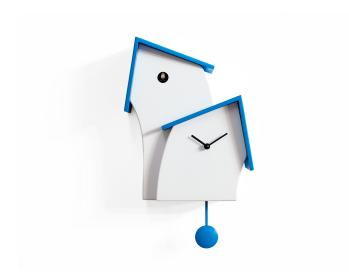

## Colors:

white and orange white and light blue white and green black

The highly original shape of this wall cuckoo clock designed by Domenico Cimino was inspired by the wave-like motion of a dance. Made from curved wood coated with non-toxic paint by skilled artisan's hands, this extremely refined item adapts admirably to any environment. The high-quality, German-designed cuckoo movement is powered by two batteries, a light sensor prevents the cuckoo from calling when it is dark. A switch allows the sound to be regulated or switched off completely.