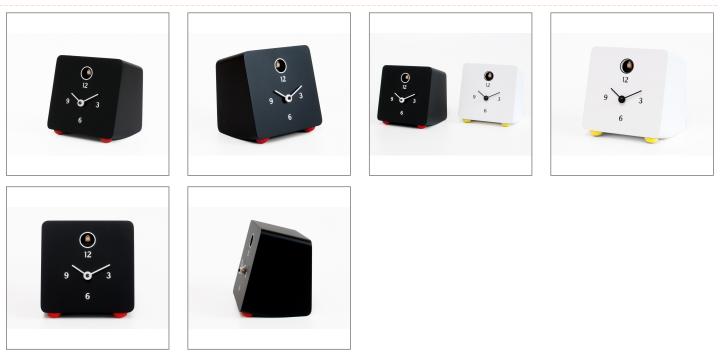

## Fido

mod. 2280 design by Giulia Pretti

Colors: white black

Table cuckoo clock that is inspired by the shapes of a famous TV from the 60's, incorporating clean, soft and rounded lines. An object that is 'already at home', already present in the memories of many or in the imagination of those who are fascinated by the years which saw the first steps on the moon, myths that were born and still exist today, such as The Beatles and The Rolling Stones, as well as many events that have left a mark. Fido is made of black-painted wood. It is a compact object that can be placed on a shelf, furniture or on your desk as a trusted companion during hours spent at work. Battery quartz movement.

Pictures



## Dimensions