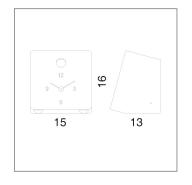

## Fido

mod. 2280 design by Giulia Pretti

Colors: white black

Table cuckoo clock that is inspired by the shapes of a famous TV from the 60's, incorporating clean, soft and rounded lines. An object that is 'already at home', already present in the memories of many or in the imagination of those who are fascinated by the years which saw the first steps on the moon, myths that were born and still exist today, such as The Beatles and The Rolling Stones, as well as many events that have left a mark. Fido is made of black-painted wood. It is a compact object that can be placed on a shelf, furniture or on your desk as a trusted companion during hours spent at work. Battery quartz movement.

Pictures



## Dimensions