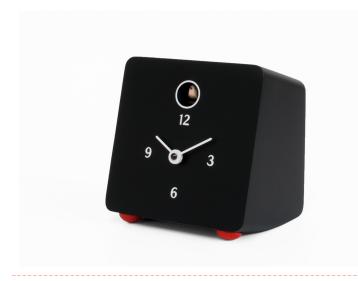

## Fido

mod. 2280 design by Giulia Pretti

Colors: white black

Table cuckoo clock that is inspired by the shapes of a famous TV from the 60's, incorporating clean, soft and rounded lines. An object that is 'already at home', already present in the memories of many or in the imagination of those who are fascinated by the years which saw the first steps on the moon, myths that were born and still exist today, such as The Beatles and The Rolling Stones, as well as many events that have left a mark. Fido is made of black-painted wood. It is a compact object that can be placed on a shelf, furniture or on your desk as a trusted companion during hours spent at work. Battery quartz movement.