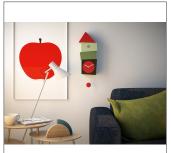

gn. The recurrence of uneven shapes and cheerful colours skilfully mixed by the designer and applied from the base to the roof of the cuckoo 'house', make it unique. The round pendulum which is also coloured, is the only shape we are familiar with. It appears almost unnaturally at the tilted base of the clock highlighting its dissymmetrical shape. The clock is made of wood and is varnished with nontoxic paint. It is available in four versions: the first two are orange and red or green and navy, the third and fourth have a wooden element and are made in pale wood with blue and navy details or dark wood with red and green details. It features a quartz mechanism, battery run, with an intelligent sensor that automatically turns off the cuckoo sound in the absence of light.

## **Pictures**

















## Dimensions