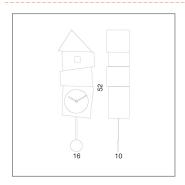

shapes and cheerful colours skilfully mixed by the designer and applied from the base to the roof of the cuckoo 'house', make it unique. The round pendulum which is also coloured, is the only shape we are familiar with. It appears almost unnaturally at the tilted base of the clock highlighting its dissymmetrical shape. The clock is made of wood and is varnished with nontoxic paint. It is available in four versions: the first two are orange and red or green and navy, the third and fourth have a wooden element and are made in pale wood with blue and navy details or dark wood with red and green details. It features a quartz mechanism, battery run, with an intelligent sensor that automatically turns off the cuckoo sound in the absence of light.

## **Pictures**

















## Dimensions