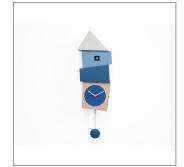

## Crooked

mod. 2380 design by Alberto Sala

Colors: orange-red blue-yellow light wood and blue dark wood and red-green

Crooked, designed by Alberto Sala, is an amusing cuckoo clock of unconventional style with crooked and uneven shapes that intensify its impactful design. The recurrence of uneven shapes and cheerful colours skilfully mixed by the designer and applied from the base to the roof of the cuckoo 'house', make it unique. The round pendulum which is also coloured, is the only shape we are familiar with. It appears almost unnaturally at the tilted base of the clock highlighting its dissymmetrical shape. The clock is made of wood and is varnished with nontoxic paint. It is available in four versions: the first two are orange and red or green and navy, the third and fourth have a wooden element and are made in pale wood with blue and navy details or dark wood with red and green details. It features a quartz mechanism, battery run, with an intelligent sensor that automatically turns off the cuckoo sound in the absence of light.