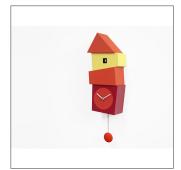

## Crooked

mod. 2380 design by Alberto Sala

Colors: orange-red blue-yellow light wood and blue dark wood and red-green

Crooked, designed by Alberto Sala, is an amusing cuckoo clock of unconventional style with crooked and uneven shapes that intensify its impactful design. The recurrence of uneven shapes and cheerful colours skilfully mixed by the designer and applied from the base to the roof of the cuckoo 'house', make it unique. The round pendulum which is also coloured, is the only shape we are familiar with. It appears almost unnaturally at the tilted base of the clock highlighting its dissymmetrical shape. The clock is made of wood and is varnished with nontoxic paint. It is available in four versions: the first two are orange and red or green and navy, the third and fourth have a wooden element and are made in pale wood with blue and navy details or dark wood with red and green details. It features a quartz mechanism, battery run, with an intelligent sensor that automatically turns off the cuckoo sound in the absence of light.