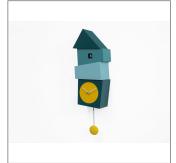

## Crooked

mod. 2380 design by Alberto Sala

Colors: orange-red blue-yellow light wood and blue dark wood and red-green

Crooked, designed by Alberto Sala, is an amusing cuckoo clock of unconventional style with crooked and uneven shapes that intensify its impactful design. The recurrence of uneven shapes and cheerful colours skilfully mixed by the designer and applied from the base to the roof of the cuckoo 'house', make it unique. The round pendulum which is also coloured, is the only shape we are familiar with. It appears almost unnaturally at the tilted base of the clock highlighting its dissymmetrical shape. The clock is made of wood and is varnished with nontoxic paint. It is available in four versions: the first two are orange and red or green and navy, the third and fourth have a wooden element and are made in pale wood with blue and navy details or dark wood with red and green details. It features a quartz mechanism, battery run, with an intelligent sensor that automatically turns off the cuckoo sound in the absence of light.