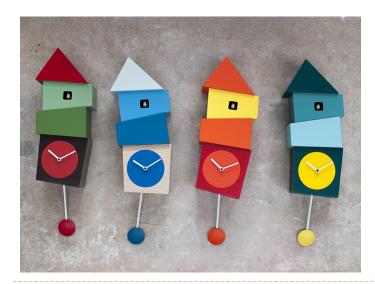

## Crooked

mod. 2380 design by Alberto Sala

Colors: orange-red blue-yellow light wood and blue dark wood and red-green

Crooked, designed by Alberto Sala, is an amusing cuckoo clock of unconventional style with crooked and uneven shapes that intensify its impactful design. The recurrence of uneven shapes and cheerful colours skilfully mixed by the designer and applied from the base to the roof of the cuckoo 'house', make it unique. The round pendulum which is also coloured, is the only shape we are familiar with. It appears almost unnaturally at the tilted base of the clock highlighting its dissymmetrical shape. The clock is made of wood and is varnished with nontoxic paint. It is available in four versions: the first two are orange and red or green and navy, the third and fourth have a wooden element and are made in pale wood with blue and navy details or dark wood with red and green details. It features a quartz mechanism, battery run, with an intelligent sensor that automatically turns off the cuckoo sound in the absence of light.