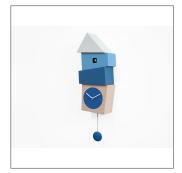

## Crooked

mod. 2380 design by Alberto Sala

Colors: orange-red blue-yellow light wood and blue dark wood and red-green

Crooked, designed by Alberto Sala, is an amusing cuckoo clock of unconventional style with crooked and uneven shapes that intensify its impactful design. The recurrence of uneven shapes and cheerful colours skilfully mixed by the designer and applied from the base to the roof of the cuckoo 'house', make it unique. The round pendulum which is also coloured, is the only shape we are familiar with. It appears almost unnaturally at the tilted base of the clock highlighting its dissymmetrical shape. The clock is made of wood and is varnished with nontoxic paint. It is available in four versions: the first two are orange and red or green and navy, the third and fourth have a wooden element and are made in pale wood with blue and navy details or dark wood with red and green details. It features a quartz mechanism, battery run, with an intelligent sensor that automatically turns off the cuckoo sound in the absence of light.