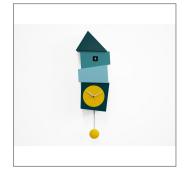

## Crooked

mod. 2380 design by Alberto Sala

Colors: orange-red blue-yellow light wood and blue dark wood and red-green

Crooked, designed by Alberto Sala, is an amusing cuckoo clock of unconventional style with crooked and uneven shapes that intensify its impactful design. The recurrence of uneven shapes and cheerful colours skilfully mixed by the designer and applied from the base to the roof of the cuckoo 'house', make it unique. The round pendulum which is also coloured, is the only shape we are familiar with. It appears almost unnaturally at the tilted base of the clock highlighting its dissymmetrical shape. The clock is made of wood and is varnished with nontoxic paint. It is available in four versions: the first two are orange and red or green and navy, the third and fourth have a wooden element and are made in pale wood with blue and navy details or dark wood with red and green details. It features a quartz mechanism, battery run, with an intelligent sensor that automatically turns off the cuckoo sound in the absence of light.