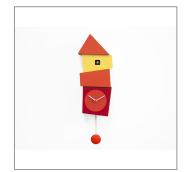

## Crooked

mod. 2380 design by Alberto Sala

Colors: orange-red blue-yellow light wood and blue dark wood and red-green

Crooked, designed by Alberto Sala, is an amusing cuckoo clock of unconventional style with crooked and uneven shapes that intensify its impactful design. The recurrence of uneven shapes and cheerful colours skilfully mixed by the designer and applied from the base to the roof of the cuckoo 'house', make it unique. The round pendulum which is also coloured, is the only shape we are familiar with. It appears almost unnaturally at the tilted base of the clock highlighting its dissymmetrical shape. The clock is made of wood and is varnished with nontoxic paint. It is available in four versions: the first two are orange and red or green and navy, the third and fourth have a wooden element and are made in pale wood with blue and navy details or dark wood with red and green details. It features a quartz mechanism, battery run, with an intelligent sensor that automatically turns off the cuckoo sound in the absence of light.