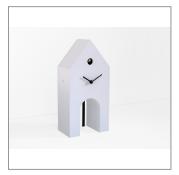

## Campanile

mod. 2510 design by Domenico Cimino

Colors: white and black black and gold

The Campanile cuckoo clock features simple geometric shapes skilfully combined by designer Domenico Cimino to create a harmonic whole. This extremely high quality product is made of wood coated with non-toxic paint. Used either wall mounted or free standing, it adapts admirably to any elegant environment. The high-quality, German-designed cuckoo movement is powered by two batteries, a light sensor prevents the cuckoo from calling when it is dark. A switch allows the sound to be regulated or switched off completely.