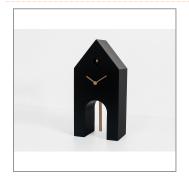

## Campanile

mod. 2510 design by Domenico Cimino

Colors: white and black black and gold

The Campanile cuckoo clock features simple geometric shapes skilfully combined by designer Domenico Cimino to create a harmonic whole. This extremely high quality product is made of wood coated with non-toxic paint. Used either wall mounted or free standing, it adapts admirably to any elegant environment. The high-quality, German-designed cuckoo movement is powered by two batteries, a light sensor prevents the cuckoo from calling when it is dark. A switch allows the sound to be regulated or switched off completely.