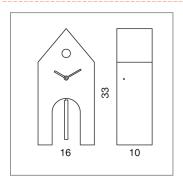

## Campanile

mod. 2510 design by Domenico Cimino

Colors: white and black black and gold

The Campanile cuckoo clock features simple geometric shapes skilfully combined by designer Domenico Cimino to create a harmonic whole. This extremely high quality product is made of wood coated with non-toxic paint. Used either wall mounted or free standing, it adapts admirably to any elegant environment. The high-quality, German-designed cuckoo movement is powered by two batteries, a light sensor prevents the cuckoo from calling when it is dark. A switch allows the sound to be regulated or switched off completely.

## **Pictures**











## Dimensions