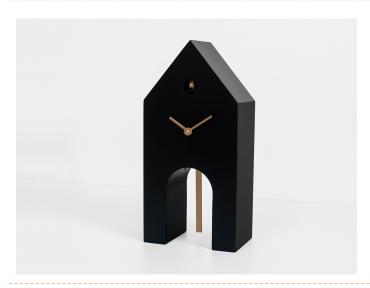

## Campanile

mod. 2510 design by Domenico Cimino

Colors: white and black black and gold

The Campanile cuckoo clock features simple geometric shapes skilfully combined by designer Domenico Cimino to create a harmonic whole. This extremely high quality product is made of wood coated with non-toxic paint. Used either wall mounted or free standing, it adapts admirably to any elegant environment. The high-quality, German-designed cuckoo movement is powered by two batteries, a light sensor prevents the cuckoo from calling when it is dark. A switch allows the sound to be regulated or switched off completely.