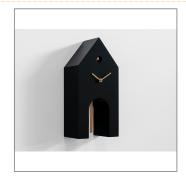

## Campanile

mod. 2510 design by Domenico Cimino

Colors: white and black black and gold

The Campanile cuckoo clock features simple geometric shapes skilfully combined by designer Domenico Cimino to create a harmonic whole. This extremely high quality product is made of wood coated with non-toxic paint. Used either wall mounted or free standing, it adapts admirably to any elegant environment. The high-quality, German-designed cuckoo movement is powered by two batteries, a light sensor prevents the cuckoo from calling when it is dark. A switch allows the sound to be regulated or switched off completely.