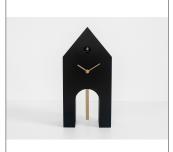

## Campanile

mod. 2510 design by Domenico Cimino

Colors: white and black black and gold

The Campanile cuckoo clock features simple geometric shapes skilfully combined by designer Domenico Cimino to create a harmonic whole. This extremely high quality product is made of wood coated with non-toxic paint. Used either wall mounted or free standing, it adapts admirably to any elegant environment. The high-quality, German-designed cuckoo movement is powered by two batteries, a light sensor prevents the cuckoo from calling when it is dark. A switch allows the sound to be regulated or switched off completely.