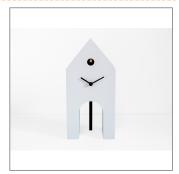

## Campanile

mod. 2510 design by Domenico Cimino

Colors: white and black black and gold

The Campanile cuckoo clock features simple geometric shapes skilfully combined by designer Domenico Cimino to create a harmonic whole. This extremely high quality product is made of wood coated with non-toxic paint. Used either wall mounted or free standing, it adapts admirably to any elegant environment. The high-quality, German-designed cuckoo movement is powered by two batteries, a light sensor prevents the cuckoo from calling when it is dark. A switch allows the sound to be regulated or switched off completely.