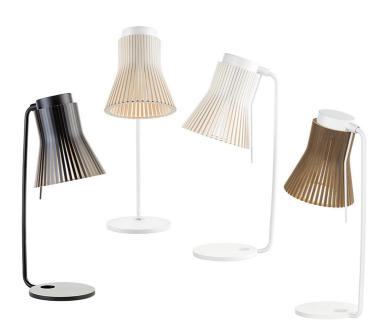

## Petite 4620 table lamp

## Petite 4620 table lamp

Handmade of PEFC-certified formpressed birch in Finland by highly skilled craftsmen. The wood provides a soft luminosity for atmosphere and appeal.

## Finishing options

Natural birch

White cable + structure painted white frame

White laminated

White cable + structure painted white frame

Black laminated

Black cable + structure painted black frame

Walnut veneer