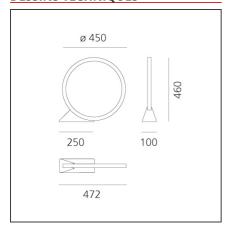

#### **DESSINS TECHNIQUES**

# **CARACTÈRIS**TIQUES

| Code Article : Couleur: Installation: Environnement: | T071130<br>Black<br>Suspension,<br>Lampadaire<br>Outdoor | Matériaux:<br>Séries: | Aluminium,<br>silicone<br>2019 Artemide<br>Collection, Outdoor |
|------------------------------------------------------|----------------------------------------------------------|-----------------------|----------------------------------------------------------------|
| DIMENSIONS                                           |                                                          |                       |                                                                |
| Longueur:                                            | cm 47.2                                                  |                       |                                                                |
| Hauteur:                                             | cm 46                                                    |                       |                                                                |
| Largeur de la base:                                  | cm 24.7                                                  |                       |                                                                |
| Base Width:                                          | cm 10                                                    |                       |                                                                |
| LUMINAIRE                                            |                                                          |                       |                                                                |
| Watt:                                                | 22W                                                      | Flux Lumineux (lm):   | 859lm                                                          |
|                                                      |                                                          | CCT:                  | 3000K                                                          |
|                                                      |                                                          | CRI:                  | 90                                                             |