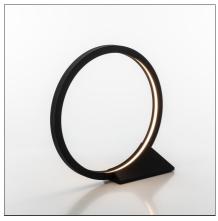

## "O" 45 - Floor

**IP**67 (♣)

#### **DESCRIPTION**

"O" is an essential element that, when switched o , frames nature and suggests perspectives, an unobtrusive object in space that does not alter environmental balances. Its controlled and comfortable light emission can be adjusted with sensors and with the Artemide App to ensure focused operation, thus preventing waste and respecting the circadian cycles of all animal and plant species. Introduced in 2018 in the ground and suspended outdoor versions, it is a perfect lighting appliance also for indoor use thanks to a cabled option that allows easy relocation. In this case too, the IP protection grade is anyway t for outdoor use. Its lightness is not just formal: its thin aluminium pro le is an element on its own, which can be moved wherever necessary, allows multiple uses, and creates a pleasant ambiance anywhere with its soft, non-glaring light. "O" is developed in the original 90-cm diameter version, as well as in a smaller, 45-cm version featuring all the characteristics of the original one. All the versions come with both a white and a black nish to match all possible spaces. "O" is thus a comprehensive family of elements creating dynamic lightscapes.