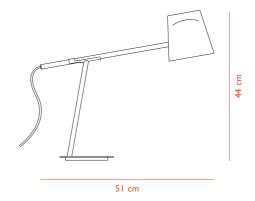

### **CONSTRUCTION**

Momento's lampshade is held by a metal stick, which rests on a tilted pole base. The parts are connected with a semi-locked construction, so that the top stick can be turned and moved manually. The table lamp has been designed with a permanently integrated energy-efficient LED lighting source and integrated dispersion lens. A circular dimmer is placed on the side of the lamp shade.