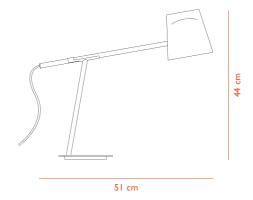

### **CONSTRUCTION**

Momento's lampshade is held by a metal stick, which rests on a tilted pole base. The parts are connected with a semi-locked construction, so that the top stick can be turned and moved manually. The table lamp has been designed with a permanently integrated energy-efficient LED lighting source and integrated dispersion lens. A circular dimmer is placed on the side of the lamp shade.