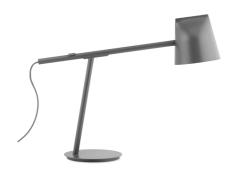

### DESCRIPTION

The Momento table lamp is the designers Daniel Debiasi and Federico Sandri's idea of a new and simplified version of the classic office lamp. In Momento's design, the typical technical office lamp details have been replaced by an elegantly balanced architecture, which is easy to adjust to the lighting need of the moment.

### **CONSTRUCTION**

Momento's lampshade is held by a metal stick, which rests on a tilted pole base. The parts are connected with a semi-locked construction, so that the top stick can be turned and moved manually. The table lamp has been designed with a permanently integrated energy-efficient LED lighting source and integrated dispersion lens. A circular dimmer is placed on the side of the lamp shade.