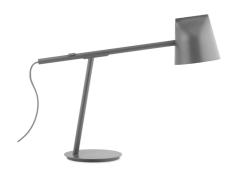

### DESCRIPTION

The Momento table lamp is the designers Daniel Debiasi and Federico Sandri's idea of a new and simplified version of the classic office lamp. In Momento's design, the typical technical office lamp details have been replaced by an elegantly balanced architecture, which is easy to adjust to the lighting need of the moment.

### **CONSTRUCTION**

Momento's lampshade is held by a metal stick, which rests on a tilted pole base. The parts are connected with a semi-locked construction, so that the top stick can be turned and moved manually. The table lamp has been designed with a permanently integrated energy-efficient LED lighting source and integrated dispersion lens. A circular dimmer is placed on the side of the lamp shade.