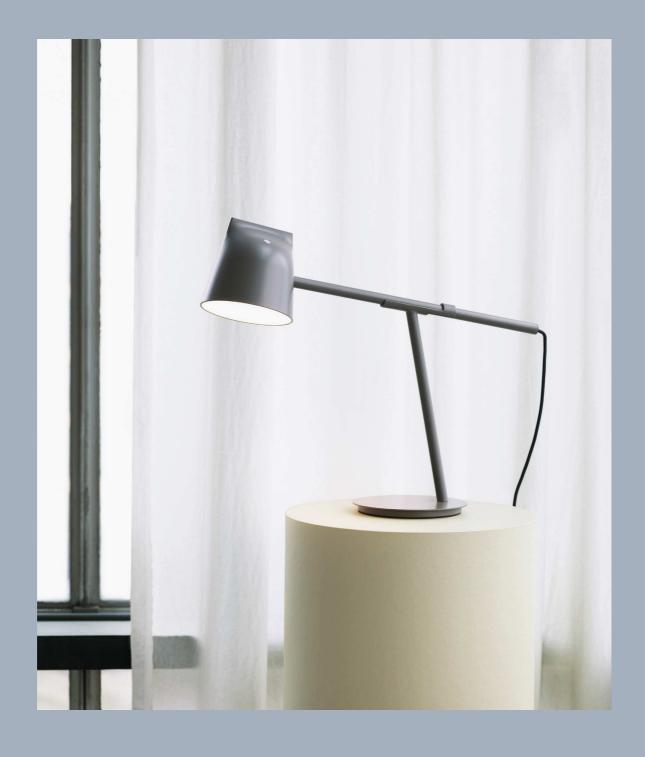

### DESCRIPTION

The Momento table lamp is the designers Daniel Debiasi and Federico Sandri's idea of a new and simplified version of the classic office lamp. In Momento's design, the typical technical office lamp details have been replaced by an elegantly balanced architecture, which is easy to adjust to the lighting need of the moment.

### **CONSTRUCTION**

Momento's lampshade is held by a metal stick, which rests on a tilted pole base. The parts are connected with a semi-locked construction, so that the top stick can be turned and moved manually. The table lamp has been designed with a permanently integrated energy-efficient LED lighting source and integrated dispersion lens. A circular dimmer is placed on the side of the lamp shade.