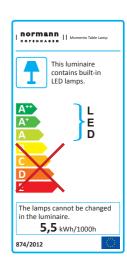

### DIMMABLE FUNCTION

Yes, 4-steps touch dimmer.

VOLTAGE 220-240 V

MAX LOAD 5.4 W

FREQUENCY 50/60 Hz

IP RATING IP20

CLASSIFICATION Class III

LIGHT SOURCE - INCLUDED LED included: SMD2835 Power: 5,4 W CCT: 3000 K ± 2000 K

Output: 350 lm Lifetime: 30 000 h CRI: ~80

LED DRIVER

PRI: 100-240 V - 50/60 Hz SEC: DC3-25V 350 mA Load: 7 W (Max)

GENERAL STANDARD & CERTIFICATES

EN 60598-2-4: 1997 EN 60598-1: 2015

EN 62031: 2008+A1: 2013+A2: 2015 EN 62471: 2008