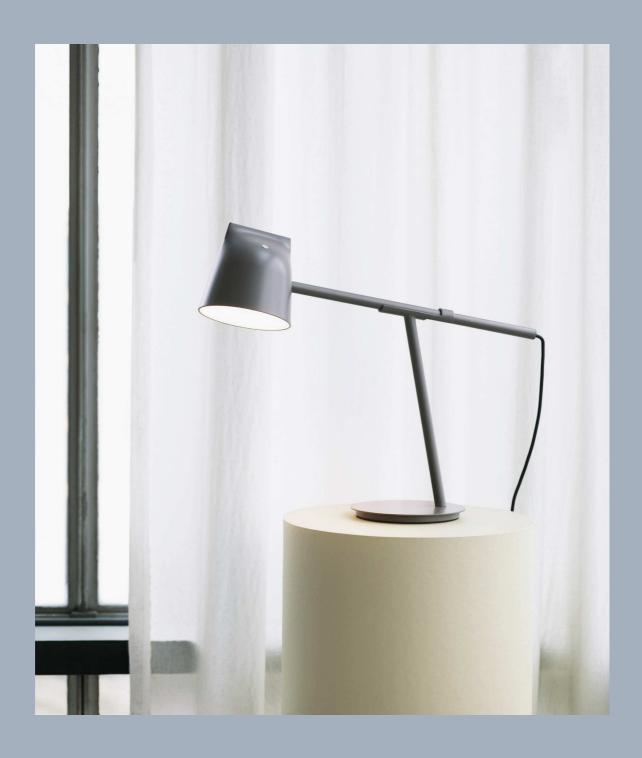

### DESCRIPTION

The Momento table lamp is the designers Daniel Debiasi and Federico Sandri's idea of a new and simplified version of the classic office lamp. In Momento's design, the typical technical office lamp details have been replaced by an elegantly balanced architecture, which is easy to adjust to the lighting need of the moment.

### **CONSTRUCTION**

Momento's lampshade is held by a metal stick, which rests on a tilted pole base. The parts are connected with a semi-locked construction, so that the top stick can be turned and moved manually. The table lamp has been designed with a permanently integrated energy-efficient LED lighting source and integrated dispersion lens. A circular dimmer is placed on the side of the lamp shade.