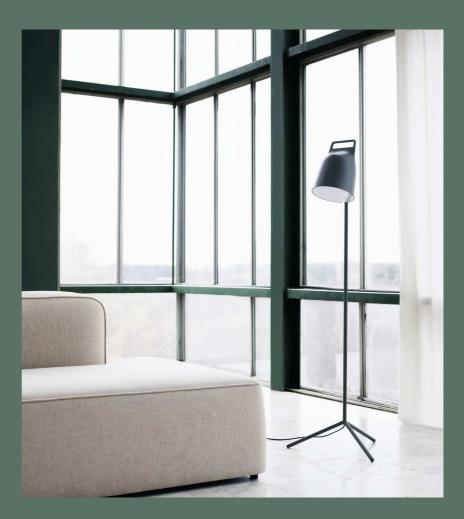

### DESCRIPTION

Stage is inspired by professional spotlights, as used in film production and photo shoots. The inspiration can be found in the adjustable, tilting light source and the stable tripod base, while retaining a uniquely clean and light expression.

### CONSTRUCTION

Stage is constructed of a powder coated metal body with a plastic lamp shade. The lamp shade can be moved up and down with the integrated handle. Three metal tubes make up the stable base feet. The lamp is made with a permanently integrated energy-efficient LED lighting source and integrated dispersion lens. A circular dimmer is placed on the back of the lamp shade.