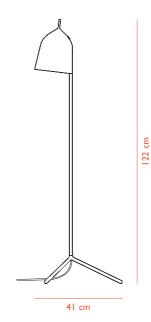

### CONSTRUCTION

Stage is constructed of a powder coated metal body with a plastic lamp shade. The lamp shade can be moved up and down with the integrated handle. Three metal tubes make up the stable base feet. The lamp is made with a permanently integrated energy-efficient LED lighting source and integrated dispersion lens. A circular dimmer is placed on the back of the lamp shade.