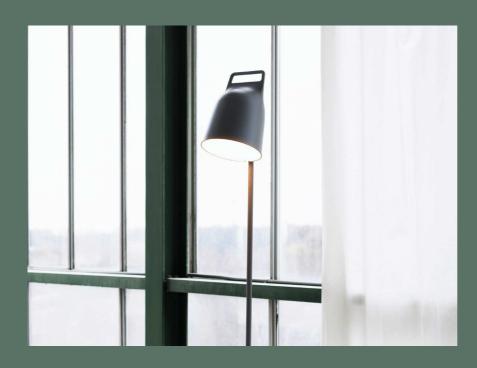

### CONSTRUCTION

Stage is constructed of a powder coated metal body with a plastic lamp shade. The lamp shade can be moved up and down with the integrated handle. Three metal tubes make up the stable base feet. The lamp is made with a permanently integrated energy-efficient LED lighting source and integrated dispersion lens. A circular dimmer is placed on the back of the lamp shade.