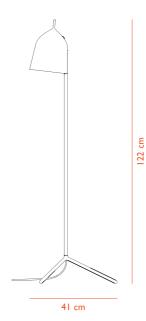

### DESCRIPTION

Stage is inspired by professional spotlights, as used in film production and photo shoots. The inspiration can be found in the adjustable, tilting light source and the stable tripod base, while retaining a uniquely clean and light expression.

### CONSTRUCTION

Stage is constructed of a powder coated metal body with a plastic lamp shade. The lamp shade can be moved up and down with the integrated handle. Three metal tubes make up the stable base feet. The lamp is made with a permanently integrated energy-efficient LED lighting source and integrated dispersion lens. A circular dimmer is placed on the back of the lamp shade.