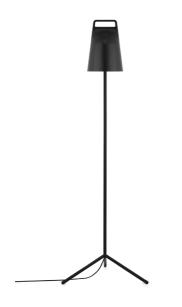

### DESCRIPTION

Stage is inspired by professional spotlights, as used in film production and photo shoots. The inspiration can be found in the adjustable, tilting light source and the stable tripod base, while retaining a uniquely clean and light expression.

### CONSTRUCTION

Stage is constructed of a powder coated metal body with a plastic lamp shade. The lamp shade can be moved up and down with the integrated handle. Three metal tubes make up the stable base feet. The lamp is made with a permanently integrated energy-efficient LED lighting source and integrated dispersion lens. A circular dimmer is placed on the back of the lamp shade.