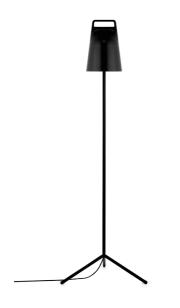

### DESCRIPTION

Stage is inspired by professional spotlights, as used in film production and photo shoots. The inspiration can be found in the adjustable, tilting light source and the stable tripod base, while retaining a uniquely clean and light expression.

### CONSTRUCTION

Stage is constructed of a powder coated metal body with a plastic lamp shade. The lamp shade can be moved up and down with the integrated handle. Three metal tubes make up the stable base feet. The lamp is made with a permanently integrated energy-efficient LED lighting source and integrated dispersion lens. A circular dimmer is placed on the back of the lamp shade.

## DESCRIPTION

Stage is inspired by professional spotlights, as used in film production and photo shoots. The inspiration can be found in the adjustable, tilting light source and the stable tripod base, while retaining a uniquely clean and light expression.

# CONSTRUCTION

Stage is constructed of a powder coated metal body with a plastic lamp shade. The lamp shade can be moved up and down with the integrated handle. Three metal tubes make up the stable base feet. The lamp is made with a permanently integrated energy-efficient LED lighting source and integrated dispersion lens. A circular dimmer is placed on the back of the lamp shade.