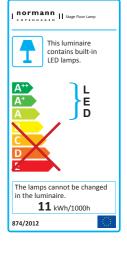

LIGHT SOURCE - INCLUDED LED included: SMD2835 Power: IIW CCT: 3000 K ± 2000 K Output: 770 lm Lifetime: 30 000 h CRI:~80

LED DRIVER PRI: 100-240 V - 50/60 Hz SEC: DC12-26V 700 mA Load: I8W (Max)

**GENERAL STANDARD & CERTIFICATES** EN 60598-2-4: 1997 EN 60598-1:2015 EN 62031: 2008+A1: 2013+A2: 2015 EN 62471: 2008 EN 62493: 2015

LIGHT SOURCE - INCLUDED LED included: SMD2835 Power: 11 W CCT: 3000 K ± 2000 K Output: 770 Im Lifetime: 30 000 h CRI: ~ 80

LED DRIVER PRI: 100-240 V - 50/60 Hz SEC: DC 12-26V 700 mA Load: 18 W (Max)