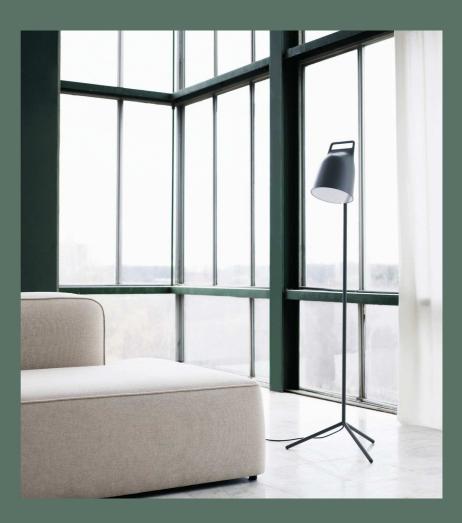

### DESCRIPTION

Stage is inspired by professional spotlights, as used in film production and photo shoots. The inspiration can be found in the adjustable, tilting light source and the stable tripod base, while retaining a uniquely clean and light expression.

### CONSTRUCTION

Stage is constructed of a powder coated metal body with a plastic lamp shade. The lamp shade can be moved up and down with the integrated handle. Three metal tubes make up the stable base feet. The lamp is made with a permanently integrated energy-efficient LED lighting source and integrated dispersion lens. A circular dimmer is placed on the back of the lamp shade.

## DESCRIPTION

Stage is inspired by professional spotlights, as used in film production and photo shoots. The inspiration can be found in the adjustable, tilting light source and the stable tripod base, while retaining a uniquely clean and light expression.

# CONSTRUCTION

Stage is constructed of a powder coated metal body with a plastic lamp shade. The lamp shade can be moved up and down with the integrated handle. Three metal tubes make up the stable base feet. The lamp is made with a permanently integrated energy-efficient LED lighting source and integrated dispersion lens. A circular dimmer is placed on the back of the lamp shade.